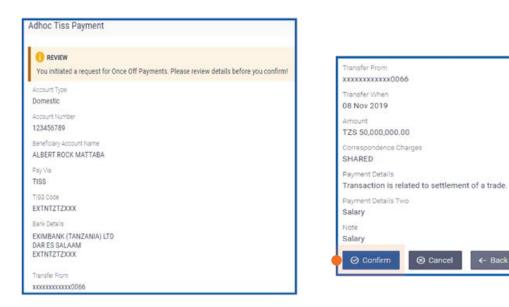

Customer will receive below note to review and confirm the transaction

After click confirm customer will receive below Confirmation note to successfully finalize the transaction

← Back

| Transaction                             |                                                  | Beneficiary Account Number<br>123456789                | Account Type<br>Domestic                                            |
|-----------------------------------------|--------------------------------------------------|--------------------------------------------------------|---------------------------------------------------------------------|
| CONFIRMATION                            | e                                                | TISS Code<br>EXTNTZTZXXX                               |                                                                     |
| Reference Number<br>110292E2610E        |                                                  | Bank Details<br>EXIMBANK (TANZANIA) LTD<br>EXTNTZTZXXX | Pay Via<br>TISS                                                     |
| Status<br>Pending for Approval          |                                                  | Correspondence Charges<br>SHARED                       | Payment Details<br>Transaction is related to settlement of a trade. |
| Transfer To<br>ALBERT ROCK MATTABA21D   | Amount<br>TZS 50,000,000.00                      | Payment Details Two<br>Salary                          |                                                                     |
| Beneficiary Account Number<br>123456789 | Account Type<br>Domestic                         | Transfer From accessocies 0066                         | Transfer Vitien<br>08 Nov 2019                                      |
| TIS3 Code<br>EXTNTZTZXXX                |                                                  | What would you like to do next?                        |                                                                     |
| Bank Details                            | Pay Va                                           |                                                        |                                                                     |
| EXIMBANK (TANZANIA) LTD<br>EXTNTZTZXXX  | TISS                                             |                                                        |                                                                     |
| Correspondence Charges                  | Payment Details                                  | Go To Dashboard Add as Paye                            | e?                                                                  |
| SHARED                                  | Transaction is related to settlement of a trade. | Feedback                                               |                                                                     |