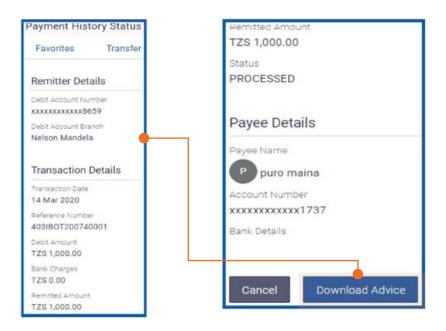

Below customer transaction detail will be created for a customer to download Advice receipt by clicking on Download Advice field below

The downloaded Advice will drop below the transaction screen as indicated