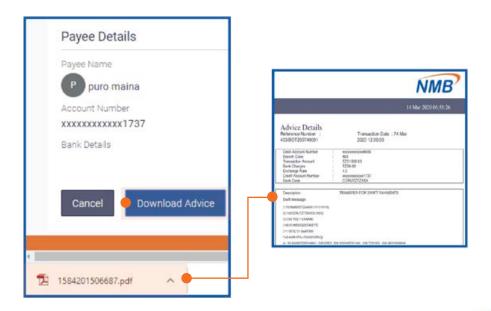

Below customer transaction detail will be created for a customer to download Advice receipt by clicking on Download Advice field below

The downloaded Advice will drop below the transaction screen as indicated

Here is the sample of transaction Advice which can be used by the customer as payment evidence