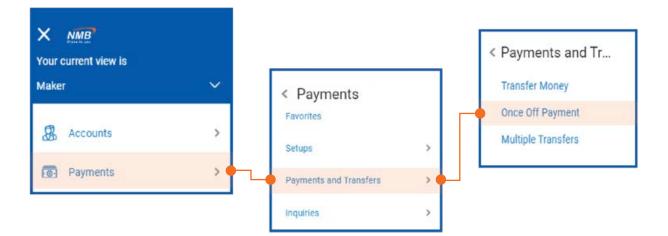

For Domestic transfers go to **Payment** then **Payment and transfers** then **once off Payments** 

Then select Tiss on Account type and fill required field, then pay to finalize the transaction

|                      |                  |               |                    | TZS                     | $\sim$      | TZS50,000,000.00 |
|----------------------|------------------|---------------|--------------------|-------------------------|-------------|------------------|
| Internal             | Domestic         | International | TISS               |                         |             | View Limits      |
| Renaficiany          | Account Numb     | 57            |                    | Transfer Wh             | en          |                  |
|                      | Auguan Harris    |               |                    | <ul> <li>Now</li> </ul> | C Late      | c.               |
|                      | 5                |               |                    | Corresponde             | nce Charg   | jes              |
| 12345678             | neficiary Accour | it Number     |                    | SHARED                  |             | $\sim$           |
| Reneficiany          | Account Name     |               | •                  | Payment De              | tails       |                  |
|                      | OCK MATTAB       | A             |                    | Transactio              | n is relate | ed to settleme 🗸 |
|                      |                  |               |                    | Payment De              | tails Two   |                  |
| TISS Code<br>EXTNTZT | 7777             |               |                    | Salary                  |             |                  |
|                      | K (TANZANIA)     | LTD           |                    | Note                    |             |                  |
| EXTNTZT              |                  |               |                    | Salary                  |             |                  |
| Reset                |                  |               | 29 Characters Left |                         |             |                  |
|                      | om               |               |                    |                         | _           |                  |