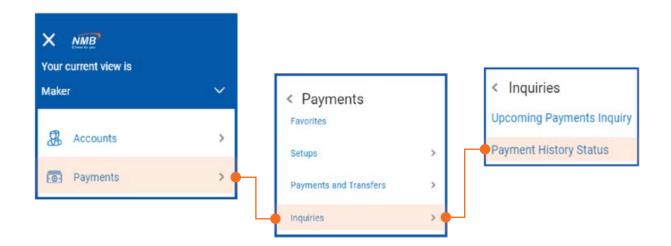

## How to get a payment advice after doing TISS transaction

Go to main menu then select **Payments** then **Inquiries** then **Payment History Status** 

Below page will populate, select specific account number and transaction date from the calendar then click search as indicated below